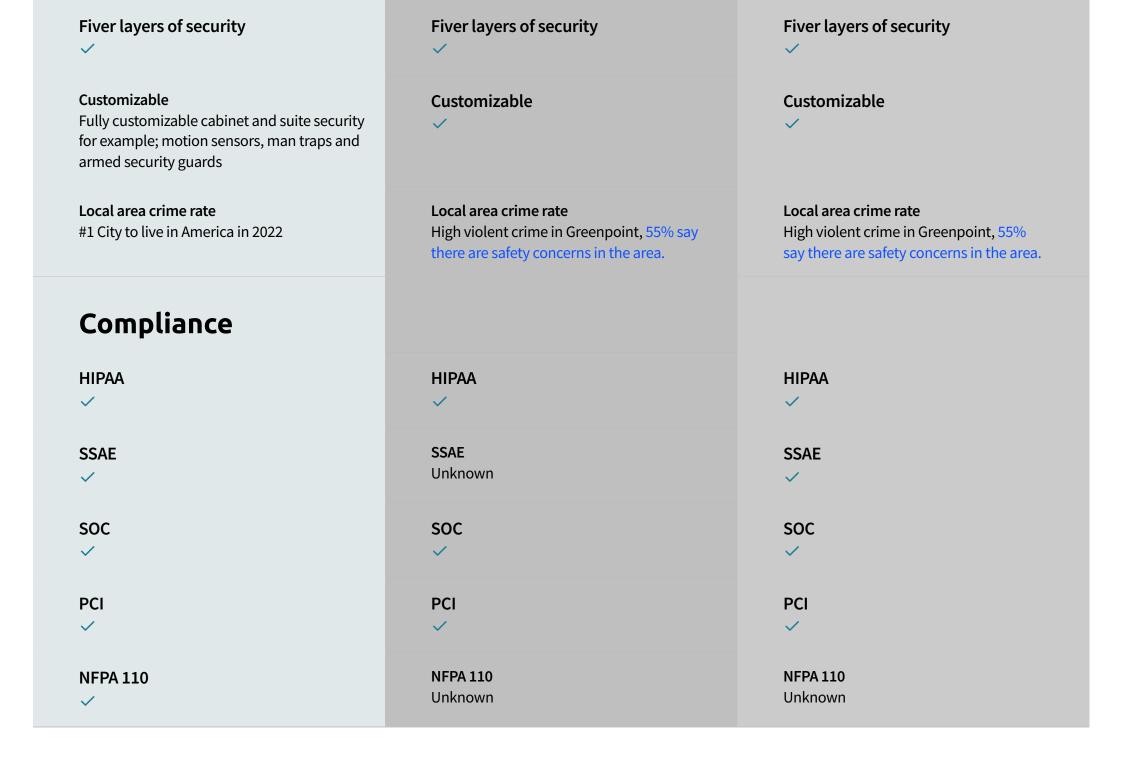

**Hurricane Resistance** 

With a single sloped roof, with 2 layers of

leak protection including a concrete deck.

| It's rated for 185+ MPH                                                                                                                                                                                                                                                                         | for yourself on Google Maps                                    | see for yourself on Google Maps                                                                                        |
|-------------------------------------------------------------------------------------------------------------------------------------------------------------------------------------------------------------------------------------------------------------------------------------------------|----------------------------------------------------------------|------------------------------------------------------------------------------------------------------------------------|
| Location  Near both the I-45 and I-99 making it highly accessible by any part of Houston, but with our Colo+ service you never have to visit anyway.                                                                                                                                            | <b>Location</b> Located in Greenspoint, a high crime rate area | Location Located in Greenspoint, a high crime rate area, and in floodplains making it inaccessible in case of flooding |
| Power Four different substations in the area supplying power, owned medium voltage infrastructure with spare parts. Critical Load designation from CentrePoint Energy ensures priority restoration in the event of any outage.                                                                  | Power<br>13,500 kW power capacity                              | Power Landlocked, limited access to power & expansion                                                                  |
| Batteries / UPS Pure lead batteries deployed in 2(N+1) reliability configuration, achieving published performance for ultra-fast discharge. Multiple redundant and fault tolerant compartmentalized units. We use Toshiba G9000s for category defining efficiency and achieving fault tolerance | Batteries / UPS Unknown UPS, legacy 5 min rated battery design | Batteries / UPS N+1 redundancy with legacy 5 min rated battery design                                                  |
| Stock Parts On-site replacement parts for every system in case they are needed                                                                                                                                                                                                                  | Stock Parts Some tools, but limited to no parts provided       | Stock Parts Some tools, but limited to no parts provided                                                               |
| Generators                                                                                                                                                                                                                                                                                      |                                                                |                                                                                                                        |

Fully modular, compartmentalized cooling Unknown Not built for high density enables 50kW cabinets and blade server environments or more Connectivity **Cross Connects Cross Connects Cross Connects** Free, forever, always Additional cost More than \$300/month per cross connect **Carriers** Carriers Carriers 13+ and free entry for any you want to bring Unknown Unknown **Redundant Infrastructure Redundant Infrastructure Redundant Infrastructure** Truly redundant, compartmentalized and Unknown Unknown fault tolerant **Meet Me Rooms Meet Me Rooms Meet Me Rooms** Dual entries into dual meet me rooms Single meet me room Single meet me room Cabling Cabling Cabling Milspec armored core fiber cabling with Standard non-armored cabling Standard non-armored cabling corning high bend radius glass for ultra reliability Security **Team history Team history Team history** FISMA compliant. Experience working with Outsourced unarmed guards Outsourced unarmed guards Department of Defense, MIT Lincoln Lab &